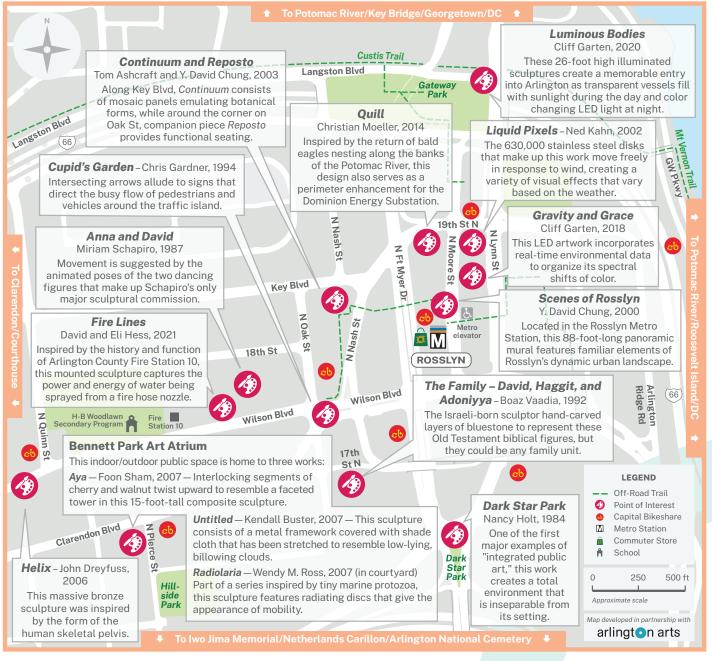

## **ROSSLYN PUBLIC ART**

Arlington is home to more than 70 permanent public art projects. This short, self-guided walking tour features the Rosslyn neighborhood's public art works and robust network of spectacular public spaces. To explore the public art projects in other Arlington neighborhoods, visit https://www.arlingtonva.us/Government/Programs/Public-Art/Public-Art-Collection/Permanent-Collection.