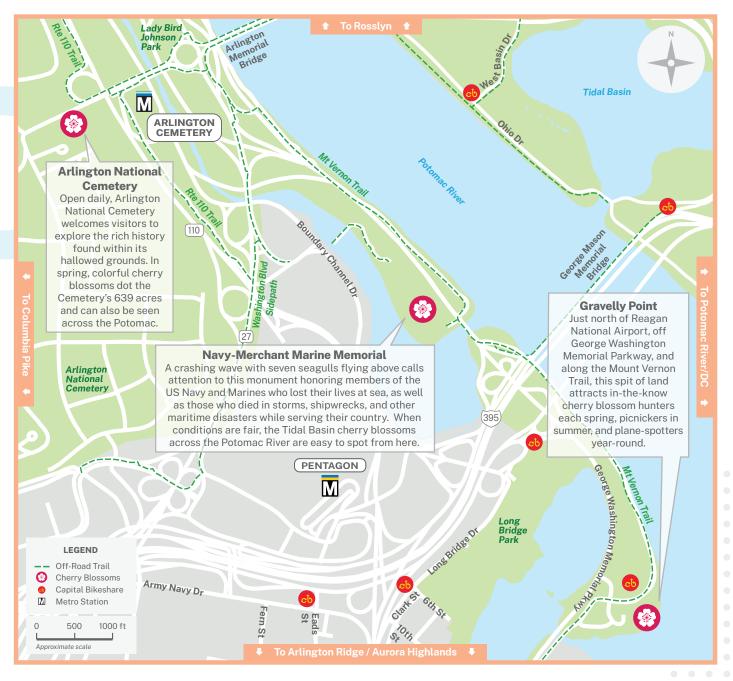

## ARLINGTON CHERRY BLOSSOMS ON FOOT

When cherry blossom season comes around each spring, throngs descend on the Tidal Basin, yet there are bountiful beautiful blooms to behold right here in Arlington. Why not avoid the crowds and stay west of the Potomac to get your puffy pink fix by exploring Arlington's blossoms on foot?